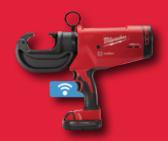

M18 FORCELOGIC 12T Utility U Die Crimper (2778-22)

M18 FORCELOGIC **Overhead Cable Cutter** (2777-21)

M18 FORCELOGIC **Underground Cable Cutter** (2776-21)

M18 FORCELOGIC **Overhead Cable Cutter**