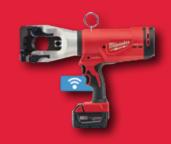

M18 FORCELOGIC 12T Utility U Die Crimper (2778-22)

M18 FORCELOGIC **Overhead Cable Cutter** (2777-21)

M18 FORCELOGIC **Underground Cable Cutter** (2776-21)

M18 FORCELOGIC **Overhead Cable Cutter**