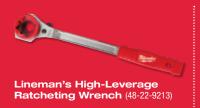

#### LINEMAN'S HIGH-LEVERAGE RATCHETING WRENCH

**Most Durable Ratchet** 

**Built-In Hammer** 

**11/16" x 18"** (48-13-6705)

**13/16" x 18"** (48-13-6707)

**13/16" x 24"** (48-13-6807)