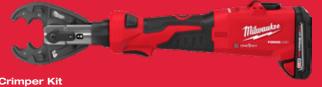

## **CELOGIC**

M18 FORCELOGIC 6T Linear Utility Crimper Kit w/ BG-D3 Jaw (2978-22BG)

M18 FORCELOGIC **6T Linear Utility Crimper Kit** w/ O-D3 Jaw (2978-220)