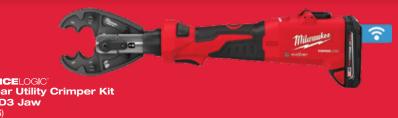

## **CELOGIC**

M18 FORCELOGIC 6T Linear Utility Crimper Kit w/ BG-D3 Jaw (2978-22BG)

M18 FORCELOGIC **6T Linear Utility Crimper Kit** w/ O-D3 Jaw (2978-220)