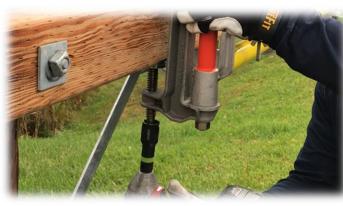

#### Features & Benefits:

- Multi-Use Wing Nut and Eye Bolt Type Clamp Applications:
  - Grounding Clamps
  - Hot Line Clamps
  - T-Clamps
  - Underground Feed Through Bushings
  - Layout Arm Hardware
  - Stringing Block
  - Temporary Arm Insulators

#### <u>PLUS....</u>

- 5/8" and ¾" Eye Nuts
- Non-standard Eye Nuts on the Composite Arms
- Large Hardheads or Lags
- ¾" Square Nut on a ½" Bolt
- Improved Fit on Large J Hooks
- High Visibility ID Band
- Impact Rated

#### SLOT SOCKET PLUS