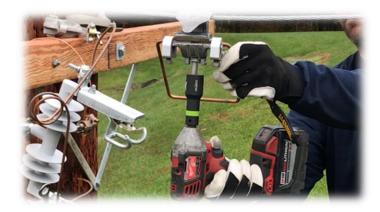

#### Features & Benefits:

- Multi-Use Wing Nut and Eye Bolt Type Clamp Applications:
  - Grounding Clamps
  - Hot Line Clamps
  - T-Clamps
  - Underground Feed Through Bushings
  - Layout Arm Hardware
  - Stringing Block
  - Temporary Arm Insulators

#### <u>PLUS....</u>

- 5/8" and ¾" Eye Nuts
- Non-standard Eye Nuts on the Composite Arms
- Large Hardheads or Lags
- ¾" Square Nut on a ½" Bolt
- Improved Fit on Large J Hooks
- High Visibility ID Band
- Impact Rated

#### SLOT SOCKET PLUS