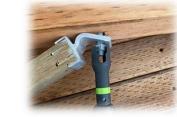

#### Features & Benefits:

- Multi-Use Wing Nut and Eye Bolt Type Clamp Applications:
  - Grounding Clamps
  - Hot Line Clamps
  - T-Clamps
  - Underground Feed Through Bushings
  - Layout Arm Hardware
  - Stringing Block
  - Temporary Arm Insulators

#### <u>PLUS....</u>

- 5/8" and ¾" Eye Nuts
- Non-standard Eye Nuts on the Composite Arms
- Large Hardheads or Lags
- ¾" Square Nut on a ½" Bolt
- Improved Fit on Large J Hooks
- High Visibility ID Band
- Impact Rated