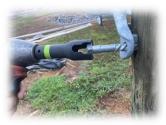

#### Features & Benefits:

- Multi-Use Wing Nut and Eye Bolt Type Clamp Applications:
  - Grounding Clamps
  - Hot Line Clamps
  - T-Clamps
  - Underground Feed Through Bushings
  - Layout Arm Hardware
  - Stringing Block
  - Temporary Arm Insulators

#### <u>PLUS....</u>

- 5/8" and ¾" Eye Nuts
- Non-standard Eye Nuts on the Composite Arms
- Large Hardheads or Lags
- ¾" Square Nut on a ½" Bolt
- Improved Fit on Large J Hooks
- High Visibility ID Band
- Impact Rated