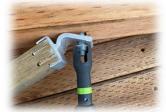

#### Features & Benefits:

- Multi-Use Wing Nut and Eye Bolt Type Clamp Applications:
  - Grounding Clamps
  - Hot Line Clamps
  - T-Clamps
  - Underground Feed Through Bushings
  - Layout Arm Hardware
  - Stringing Block
  - Temporary Arm Insulators

#### <u>PLUS....</u>

- 5/8" and ¾" Eye Nuts
- Non-standard Eye Nuts on the Composite Arms
- Large Hardheads or Lags
- ¾" Square Nut on a ½" Bolt
- Improved Fit on Large J Hooks
- High Visibility ID Band
- Impact Rated