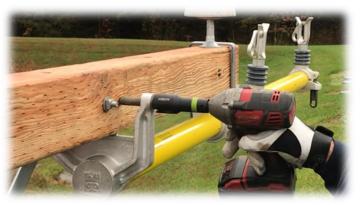

#### Features & Benefits:

- Multi-Use Wing Nut and Eye Bolt Type Clamp Applications:
  - Grounding Clamps
  - Hot Line Clamps
  - T-Clamps
  - Underground Feed Through Bushings
  - Layout Arm Hardware
  - Stringing Block
  - Temporary Arm Insulators

#### <u>PLUS....</u>

- 5/8" and ¾" Eye Nuts
- Non-standard Eye Nuts on the Composite Arms
- Large Hardheads or Lags
- ¾" Square Nut on a ½" Bolt
- Improved Fit on Large J Hooks
- High Visibility ID Band
- Impact Rated

#### SLOT SOCKET PLUS