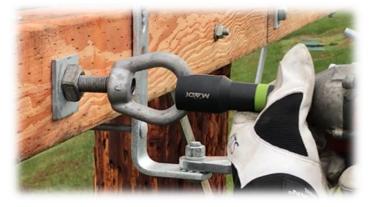

#### <u>PLUS....</u>

- 5/8" and ¾" Eye Nuts
- Non-standard Eye Nuts on the Composite Arms
- Large Hardheads or Lags
- ¾" Square Nut on a ½" Bolt
- Improved Fit on Large J Hooks
- High Visibility ID Band
- Impact Rated

### New & Improved Applications

© 2018 MADI, LLC / ALL RIGHTS RESERVED / PATENTS PENDING

CONFIDENTIAL AND PROPRIETARY INFORMATION OF MADI, LLC