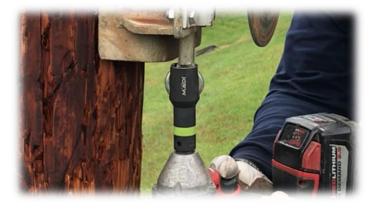

#### Features & Benefits:

- Multi-Use Wing Nut and Eye Bolt Type Clamp Applications:
  - Grounding Clamps
  - Hot Line Clamps
  - T-Clamps
  - Underground Feed Through Bushings
  - Layout Arm Hardware
  - Stringing Block
  - Temporary Arm Insulators

#### <u>PLUS....</u>

- 5/8" and ¾" Eye Nuts
- Non-standard Eye Nuts on the Composite Arms
- Large Hardheads or Lags
- ¾" Square Nut on a ½" Bolt
- Improved Fit on Large J Hooks
- High Visibility ID Band
- Impact Rated

#### SLOT SOCKET PLUS